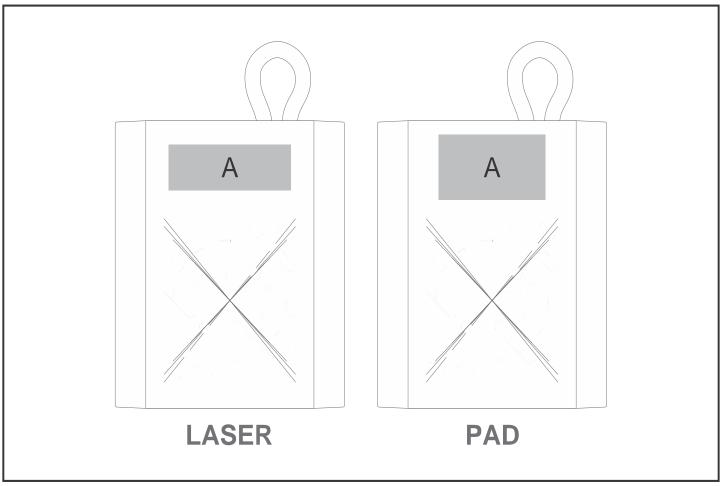

## Need to know:

Includes 1-Colour, 1-Position Pad Print or 1-Position Laser Engraving (setup fees apply)

- Due to tonal variations in the wood the laser engraving will vary from one item to the next and will likely vary in the same item.
- Laser colour: Tonal
- Texture of Item will affect the quality of Print.

## **Branding Options:**

| Position | Branding Method (Branding Code) | No. of Colours | Dimension             |
|----------|---------------------------------|----------------|-----------------------|
| А        | Laser Engraving (LC)            | N/A            | 40mm wide x 14mm high |
| А        | Pad Printing (PC)               | 4 Colours      | 40mm wide x 15mm high |